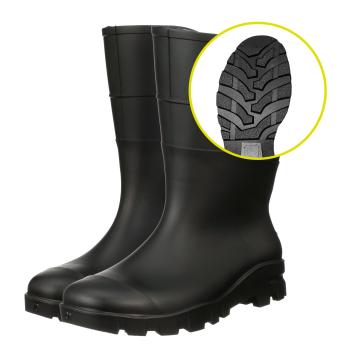

## ALL PURPOSE PUNCTURE PRO

Introducing the new Puncture Resistant Boot from Heartland Footwear, designed for those who demand superior protection and comfort on the job. Crafted with advanced tear and puncture-resistant material, these boots are built to withstand the toughest environments. Whether you're working in construction, manufacturing, or any demanding field, these boots offer unmatched durability and safety. The PVC construction ensures a lightweight feel without compromising on protection, and the easy on-and-off design saves you time and effort. Certified to ASTM F3445 standards, these boots provide exceptional slip resistance, keeping you safe on slippery surfaces.

- Easy on and off for convenience
- Boot is made of PVC material for lightweight protection
- ASTM F3445 slip certified for superior traction on various surfaces
- ASTM 2413-18 M/I/C & PR

| BLACK            |      |
|------------------|------|
| Heartland Part # | Size |
| 44271-04         | 4    |
| 44271-05         | 5    |
| 44271-06         | 6    |
| 44271-07         | 7    |
| 44271-08         | 8    |
| 44271-09         | 9    |
| 44271-10         | 10   |
| 44271-11         | 11   |
| 44271-12         | 12   |
| 44271-13         | 13   |
| 44271-14         | 14   |
| 44271-15         | 15   |
| 44271-16         | 16   |